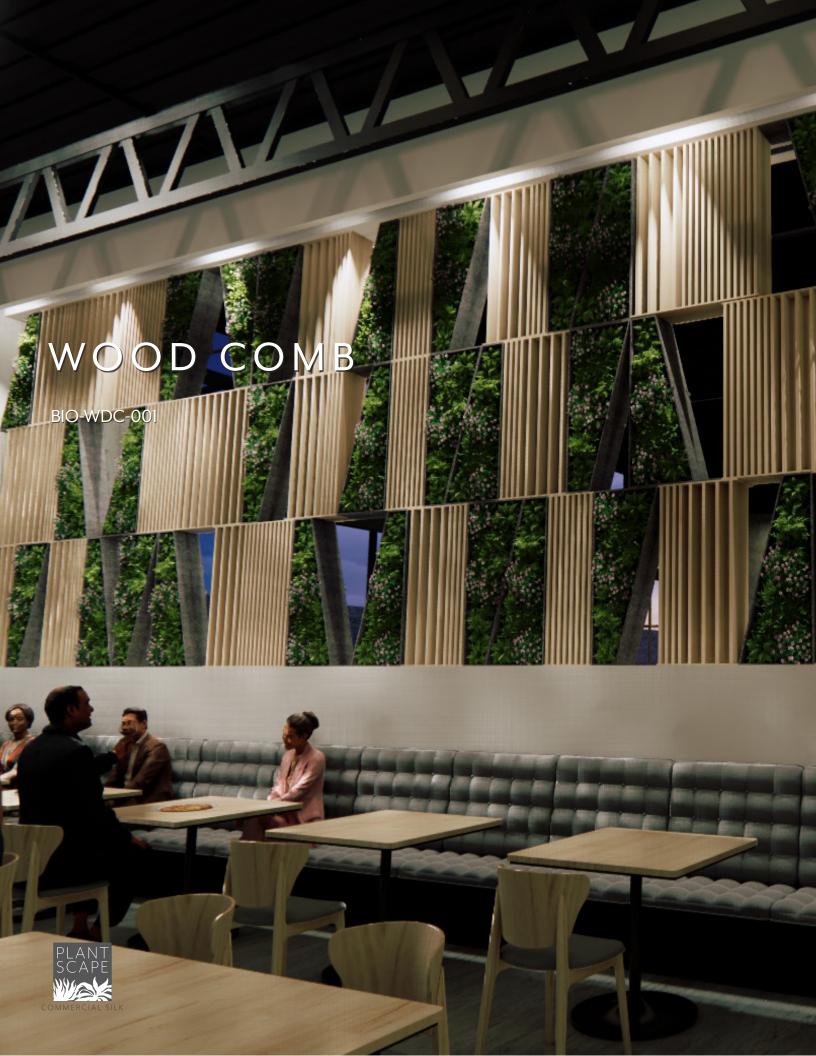

#### INTRODUCTION

The Plantscape Wood Comb embodies the same qualities and transparencies as its namesake. The Wood Comb installation creates a complementary focal point and division piece. It allows light to flow through while also providing privacy and comfort. The plant integration brings life to the surface and beautifully harmonizes with the wood elements. Wood Comb elegantly navigates the perfect relationship between the natural and the constructed world.

### EXPERIENCE **DIVISION**

The common comb forms a somewhat transparent wall between its two sides. The linear pattern nudges the eye along its path while the open spaces create pockets of sight for what lies behind. When greenery is introduced the natural elements truly shine brightest.