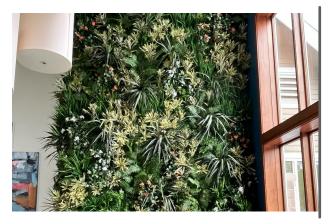

#### **REPLICA GREENERY**

Replica greenery is the most versatile indoor foliage system, with a massive variety of plant types that can be mixed and matched regardless of atmospheric conditions.

#### PRESERVED GREENERY

Preserved greenery maintains the appearance of live plants with less ongoing maintenance. While not every plant can be preserved, certain fronds and reindeer moss remain incredibly popular choices.

#### LIVE GREENERY

Live greenery has a soothing presence and invokes a greater sense of wellness and sustainability. Some conditions may limit the viability of live greenery, as it is climate-sensitive and requires ongoing care.