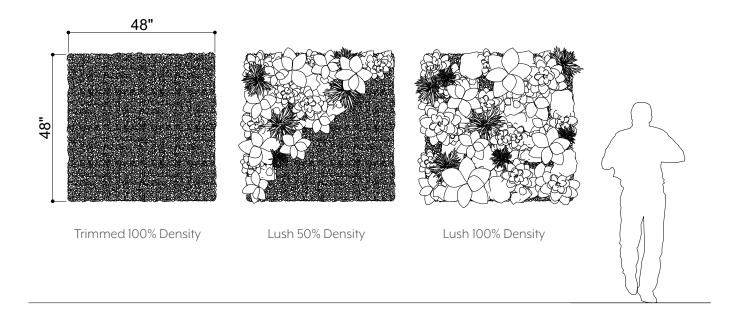

qualities and transparencies as its namesake. The Wood Comb installation creates a complementary focal point and division piece. It allows light to flow through while also providing privacy and comfort. The plant integration brings life to the surface and beautifully harmonizes with the wood elements. Wood Comb elegantly navigates the perfect relationship between the natural and the constructed world.

















### EXPERIENCE **DIVISION**

The common comb forms a somewhat transparent wall between its two sides. The linear pattern nudges the eye along its path while the open spaces create pockets of sight for what lies behind. When greenery is introduced the natural elements truly shine brightest.



**EXPLODED VIEW** 





### **ELEVATIONS**







#### **GREENERY CONFIGURATIONS**







#### THERMALEAF® FOLIAGE SYSTEMS

We offer foliage systems for every project and environment type, ranging from live plants to preserved options, to long-lasting replica greenery. Interior vegetation must pass strict fire codes, and ThermaLeaf® greenery ensures fire code compliance as the safest commercially available foliage - that means complete design flexibility with guaranteed feasibility.



#### **REPLICA GREENERY**

Replica greenery is the most versatile indoor foliage system, with a massive variety of plant types that can be mixed and matched regardless of atmospheric conditions.







#### PRESERVED GREENERY

Preserved greenery maintains the appearance of live plants with less ongoing maintenance. While not every plant can be preserved, certain fronds and reindeer moss rem