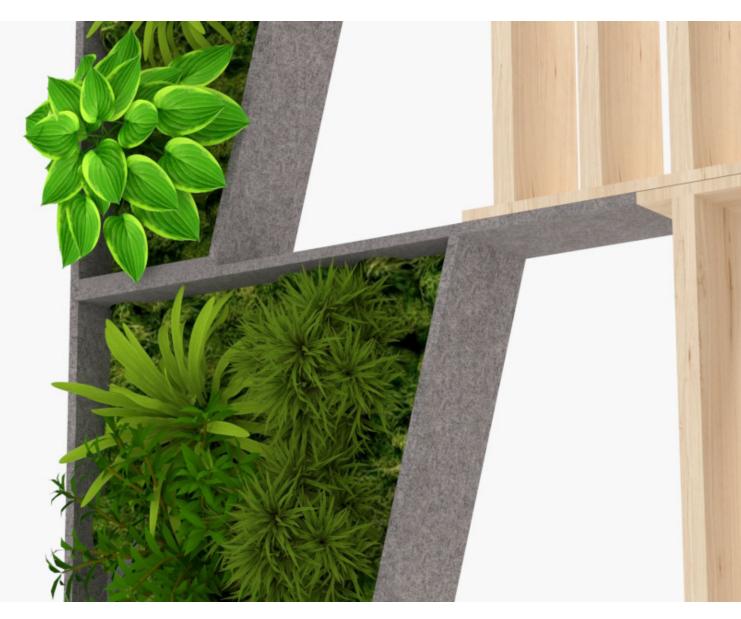

#### INTRODUCTION

The Plantscape Wood Comb embodies the same qualities and transparencies as its namesake. The Wood Comb installation creates a complementary focal point and division piece. It allows light to flow through while also providing privacy and comfort. The plant integration brings life to the surface and beautifully harmonizes with the wood elements. Wood Comb elegantly navigates the perfect relationship between the natural and the constructed world.

















### EXPERIENCE **DIVISION**

The common comb forms a somewhat transparent wall between its two sides. The linear pattern nudges the eye along its path while the open spaces create pockets of sight for what lies behind. When greenery is introduced the natural elements truly shine brightest.



**EXPLODED VIEW** 





### **ELEVATIONS**







#### **GREENERY CONFIGURATIONS**







#### THERMALEAF® FOLIAGE SYSTEMS

We offer foliage systems for every project and environment type, ranging from live plants to preserved options, to long-lasting replica greenery. Interior vegetation must pass strict fire codes, and ThermaLeaf® greenery ensures fire code compliance as the safest commercially available foliage - that means complete design flexibility with guaranteed feasibility.



#