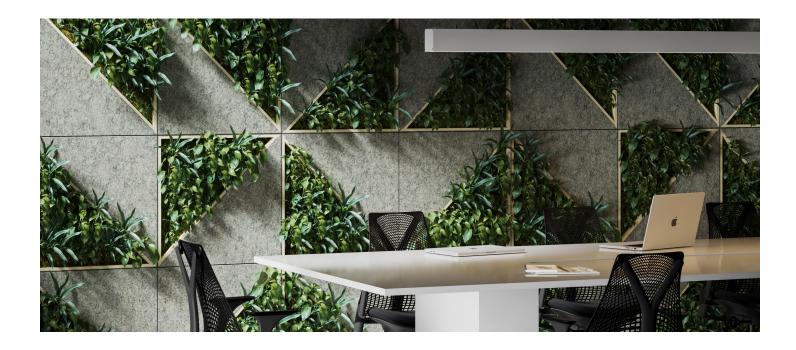

#### INTRODUCTION

The Plantscape Wood Comb embodies the same qualities and transparencies as its namesake. The Wood Comb installation creates a complementary focal point and division piece. It allows light to flow through while also providing privacy and comfort. The plant integration brings life to the surface and beautifully harmonizes with the wood elements. Wood Comb elegantly navigates the perfect relationship between the natural and the constructed world.

### EXPERIENCE **DIVISION**

The common comb forms a somewhat transparent wall between its two sides. The linear pattern nudges the eye along its path while the open spaces create pockets of sight for what lies behind. When greenery is introduced the natural elements truly shine brightest.