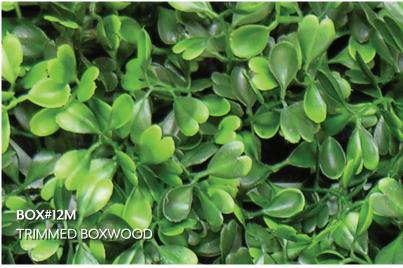

#### **REPLICA GREENERY**

Replica greenery is the most versatile indoor foliage system, with a massive variety of plant types that can be mixed and matched regardless of atmospheric conditions.

#### PRESERVED GREENERY

Preserved greenery maintains the appearance of live plants with less ongoing maintenance. While not every plant can be preserved, certain fronds and reindeer moss remain incredibly popular choices.

#### LIVE GREENERY

Live greenery has a soothing presence and invokes a greater sense of wellness and sustainability. Some conditions may limit the viability of live greenery, as it is climate-sensitive and requires ongoing care.