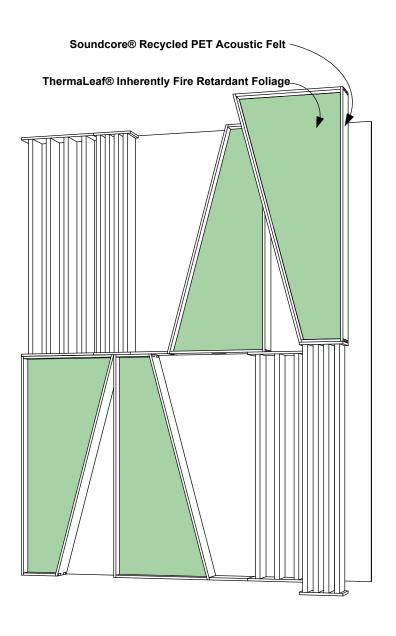

#### INTRODUCTION

The Plantscape Wood Comb embodies the same qualities and transparencies as its namesake. The Wood Comb installation creates a complementary focal point and division piece. It allows light to flow through while also providing privacy and comfort. The plant integration brings life to the surface and beautifully harmonizes with the wood elements. Wood Comb elegantly navigates the perfect relationship between the natural and the constructed world.

















### EXPERIENCE **DIVISION**

The common comb forms a somewhat transparent wall between its two sides. The linear pattern nudges the eye along its path while the open spaces create pockets of sight for what lies behind. When greenery is introduced the natural elements truly shine brightest.



**EXPLODED VIEW** 





### **ELEVATIONS**







#### **GREENERY CONFIGURATIONS**







#### THERMALEAF® FOLIAGE SYSTEMS

We offer foliage systems for every project and environment type, ranging from live plants to preserved options, to long-lasting replica greenery. Interior vegetation must pass strict fire codes, and ThermaLeaf® greenery ensures fire code compliance as the safest commercially available foliage - that means complete design flexibility with guaranteed feasibility.



#### **REPLICA GREENERY**

Replica greenery is the most versatile indoor foliage system, with a massive variety of plant types that can be mixed and matched regardless of atmospheric conditions.







#### PRESERVED GREENERY

Preserved greenery maintains the appearance of live plants with less ongoing maintenance. While not ev