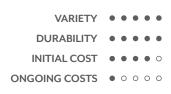

#### **SPECIFICATIONS**

| PRODUCT ID     | BIO-WDC-001                                                                          |
|----------------|--------------------------------------------------------------------------------------|
| CONTENT        | ThermaLeaf® Inherently Fire Retardant Foliage, Soundcore® Recycled PET Acoustic Felt |
| DURABILITY     | Impact resistant, shock absorbant                                                    |
| WEATHERING     | Non-deteriorating, non-hygroscopic, colorfast                                        |
| MAINTENANCE    | Clean with vacuum or light dusting                                                   |
| WARRANTY       | Comes with industry-leading standard warranty                                        |
| ENVIRONMENTAL  | LEEDv4, VOC free, 100% recyclable, non-toxic, non-allergenic, anti-microbial         |
| INSTALLATION   | Plantscape Installation Systems are product specific                                 |
| ACOUSTICS      | Provides acoustic dampening                                                          |
| FLAMMABILITY   | ASTM E84: Class A                                                                    |
| SUSTAINABILITY | Made from 60% recycled content and is 100% recyclable                                |