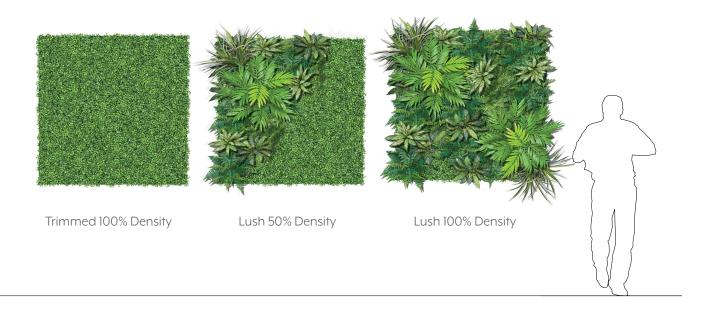

alities and transparencies as its namesake. The Wood Comb installation creates a complementary focal point and division piece. It allows light to flow through while also providing privacy and comfort. The plant integration brings life to the surface and beautifully harmonizes with the wood elements. Wood Comb elegantly navigates the perfect relationship between the natural and the constructed world.

















### EXPERIENCE **DIVISION**

The common comb forms a somewhat transparent wall between its two sides. The linear pattern nudges the eye along its path while the open spaces create pockets of sight for what lies behind. When greenery is introduced the natural elements truly shine brightest.



**EXPLODED VIEW** 





### **ELEVATIONS**







#### **GREENERY CONFIGURATIONS**







#### THERMALEAF® FOLIAGE SYSTEMS

We offer foliage systems for every project and environment type, ranging from live plants to preserved options, to long-lasting replica greenery. Interior vegetation must pass strict fire codes, and ThermaLeaf® greenery ensures fire code compliance as the safest commercially available foliage - that means complete design flexibility with guaranteed feasibility.



#### **REPLICA GREENERY**

Replica greenery is the most versatile indoor foliage system, with a massive variety of plant types that can be mixed and matched regardless of atmospheric conditions.







#### PRESERVED GREENERY

Preserved greenery maintains the appearance of live plants with less ongoing maintenance. While not every plant can be preserved, certain fronds and reindeer moss remai