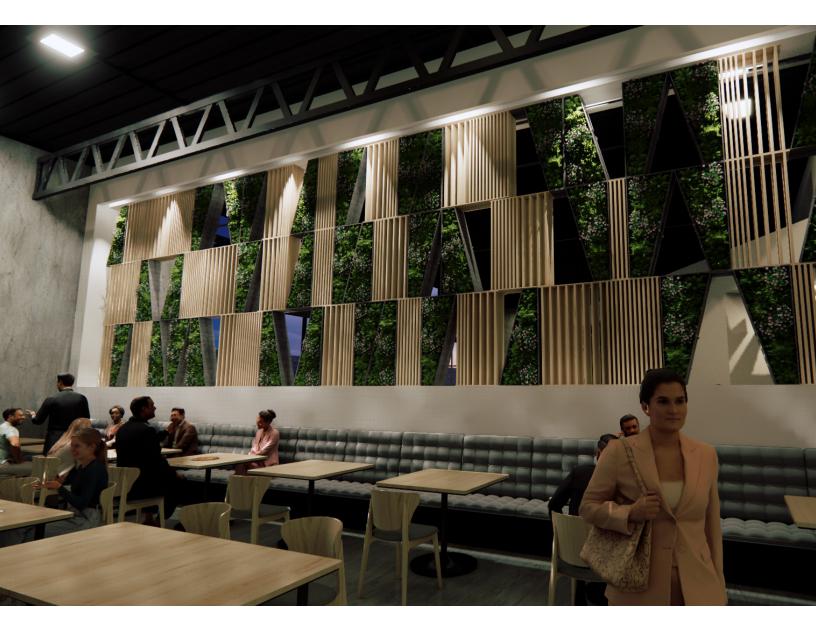

#### INTRODUCTION

The Plantscape Wood Comb embodies the same qualities and transparencies as its namesake. The Wood Comb installation creates a complementary focal point and division piece. It allows light to flow through while also providing privacy and comfort. The plant integration brings life to the surface and beautifully harmonizes with the wood elements. Wood Comb elegantly navigates the perfect relationship between the natural and the constructed world.

### EXPERIENCE **DIVISION**

The common comb forms a somewhat transparent wall between its two sides. The linear pattern nudges the eye along its path while the open spaces create pockets of sight for what lies behind. When greenery is introduced the natural elements truly shine brightest.