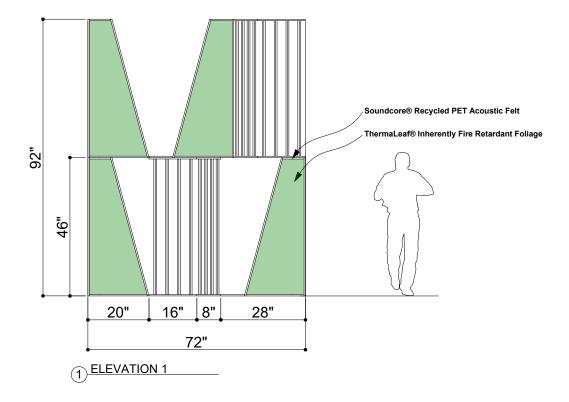

Plantscape Wood Comb embodies the same qualities and transparencies as its namesake. The Wood Comb installation creates a complementary focal point and division piece. It allows light to flow through while also providing privacy and comfort. The plant integration brings life to the surface and beautifully harmonizes with the wood elements. Wood Comb elegantly navigates the perfect relationship between the natural and the constructed world.

















### EXPERIENCE **DIVISION**

The common comb forms a somewhat transparent wall between its two sides. The linear pattern nudges the eye along its path while the open spaces create pockets of sight for what lies behind. When greenery is introduced the natural elements truly shine brightest.



**EXPLODED VIEW** 





### **ELEVATIONS**







#### **GREENERY CONFIGURATIONS**







#### THERMALEAF® FOLIAGE SYSTEMS

We offer foliage systems for every project and environment type, ranging from live plants to preserved options, to long-lasting replica greenery. Interior vegetation must pass strict fire codes, and ThermaLeaf® greenery ensures fire code compliance as the safest commercially available foliage - that means complete design flexibility with guaranteed feasibility.



#### **REPLICA GREENERY**

Replica greenery is the most versatile indoor foliage system, with a massive variety of plant types that can be mixed and matched regardless of atmospheric conditions.







#### PRESERVED GREENERY

Preserved greenery maintains the appearance of live plants with less ongoing maintenance. While not every plant can be preserv