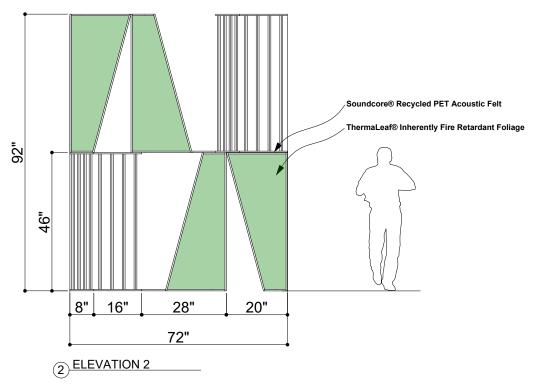

lantscape Wood Comb embodies the same qualities and transparencies as its namesake. The Wood Comb installation creates a complementary focal point and division piece. It allows light to flow through while also providing privacy and comfort. The plant integration brings life to the surface and beautifully harmonizes with the wood elements. Wood Comb elegantly navigates the perfect relationship between the natural and the constructed world.

















### EXPERIENCE **DIVISION**

The common comb forms a somewhat transparent wall between its two sides. The linear pattern nudges the eye along its path while the open spaces create pockets of sight for what lies behind. When greenery is introduced the natural elements truly shine brightest.



**EXPLODED VIEW** 





### **ELEVATIONS**







#### **GREENERY CONFIGURATIONS**







#### THERMALEAF® FOLIAGE SYSTEMS

We offer foliage systems for every project and environment type, ranging from live plants to preserved options, to long-lasting replica greenery. Interior vegetation must pass strict fire codes, and ThermaLeaf® greenery ensures fire code compliance as the safest commercially available foliage - that means complete design flexibility with guaranteed feasibility.



#### **REPLICA GREENERY**

Replica greenery is the most versatile indoor foliage system, with a massive variety of plant types that can be mixed and matched regardless of atmospheric conditions.







#### PRESERVED GREENERY

Preserved greenery maintains the appearance of live plants with less ongoing maintenance. While not every plant can be preserved